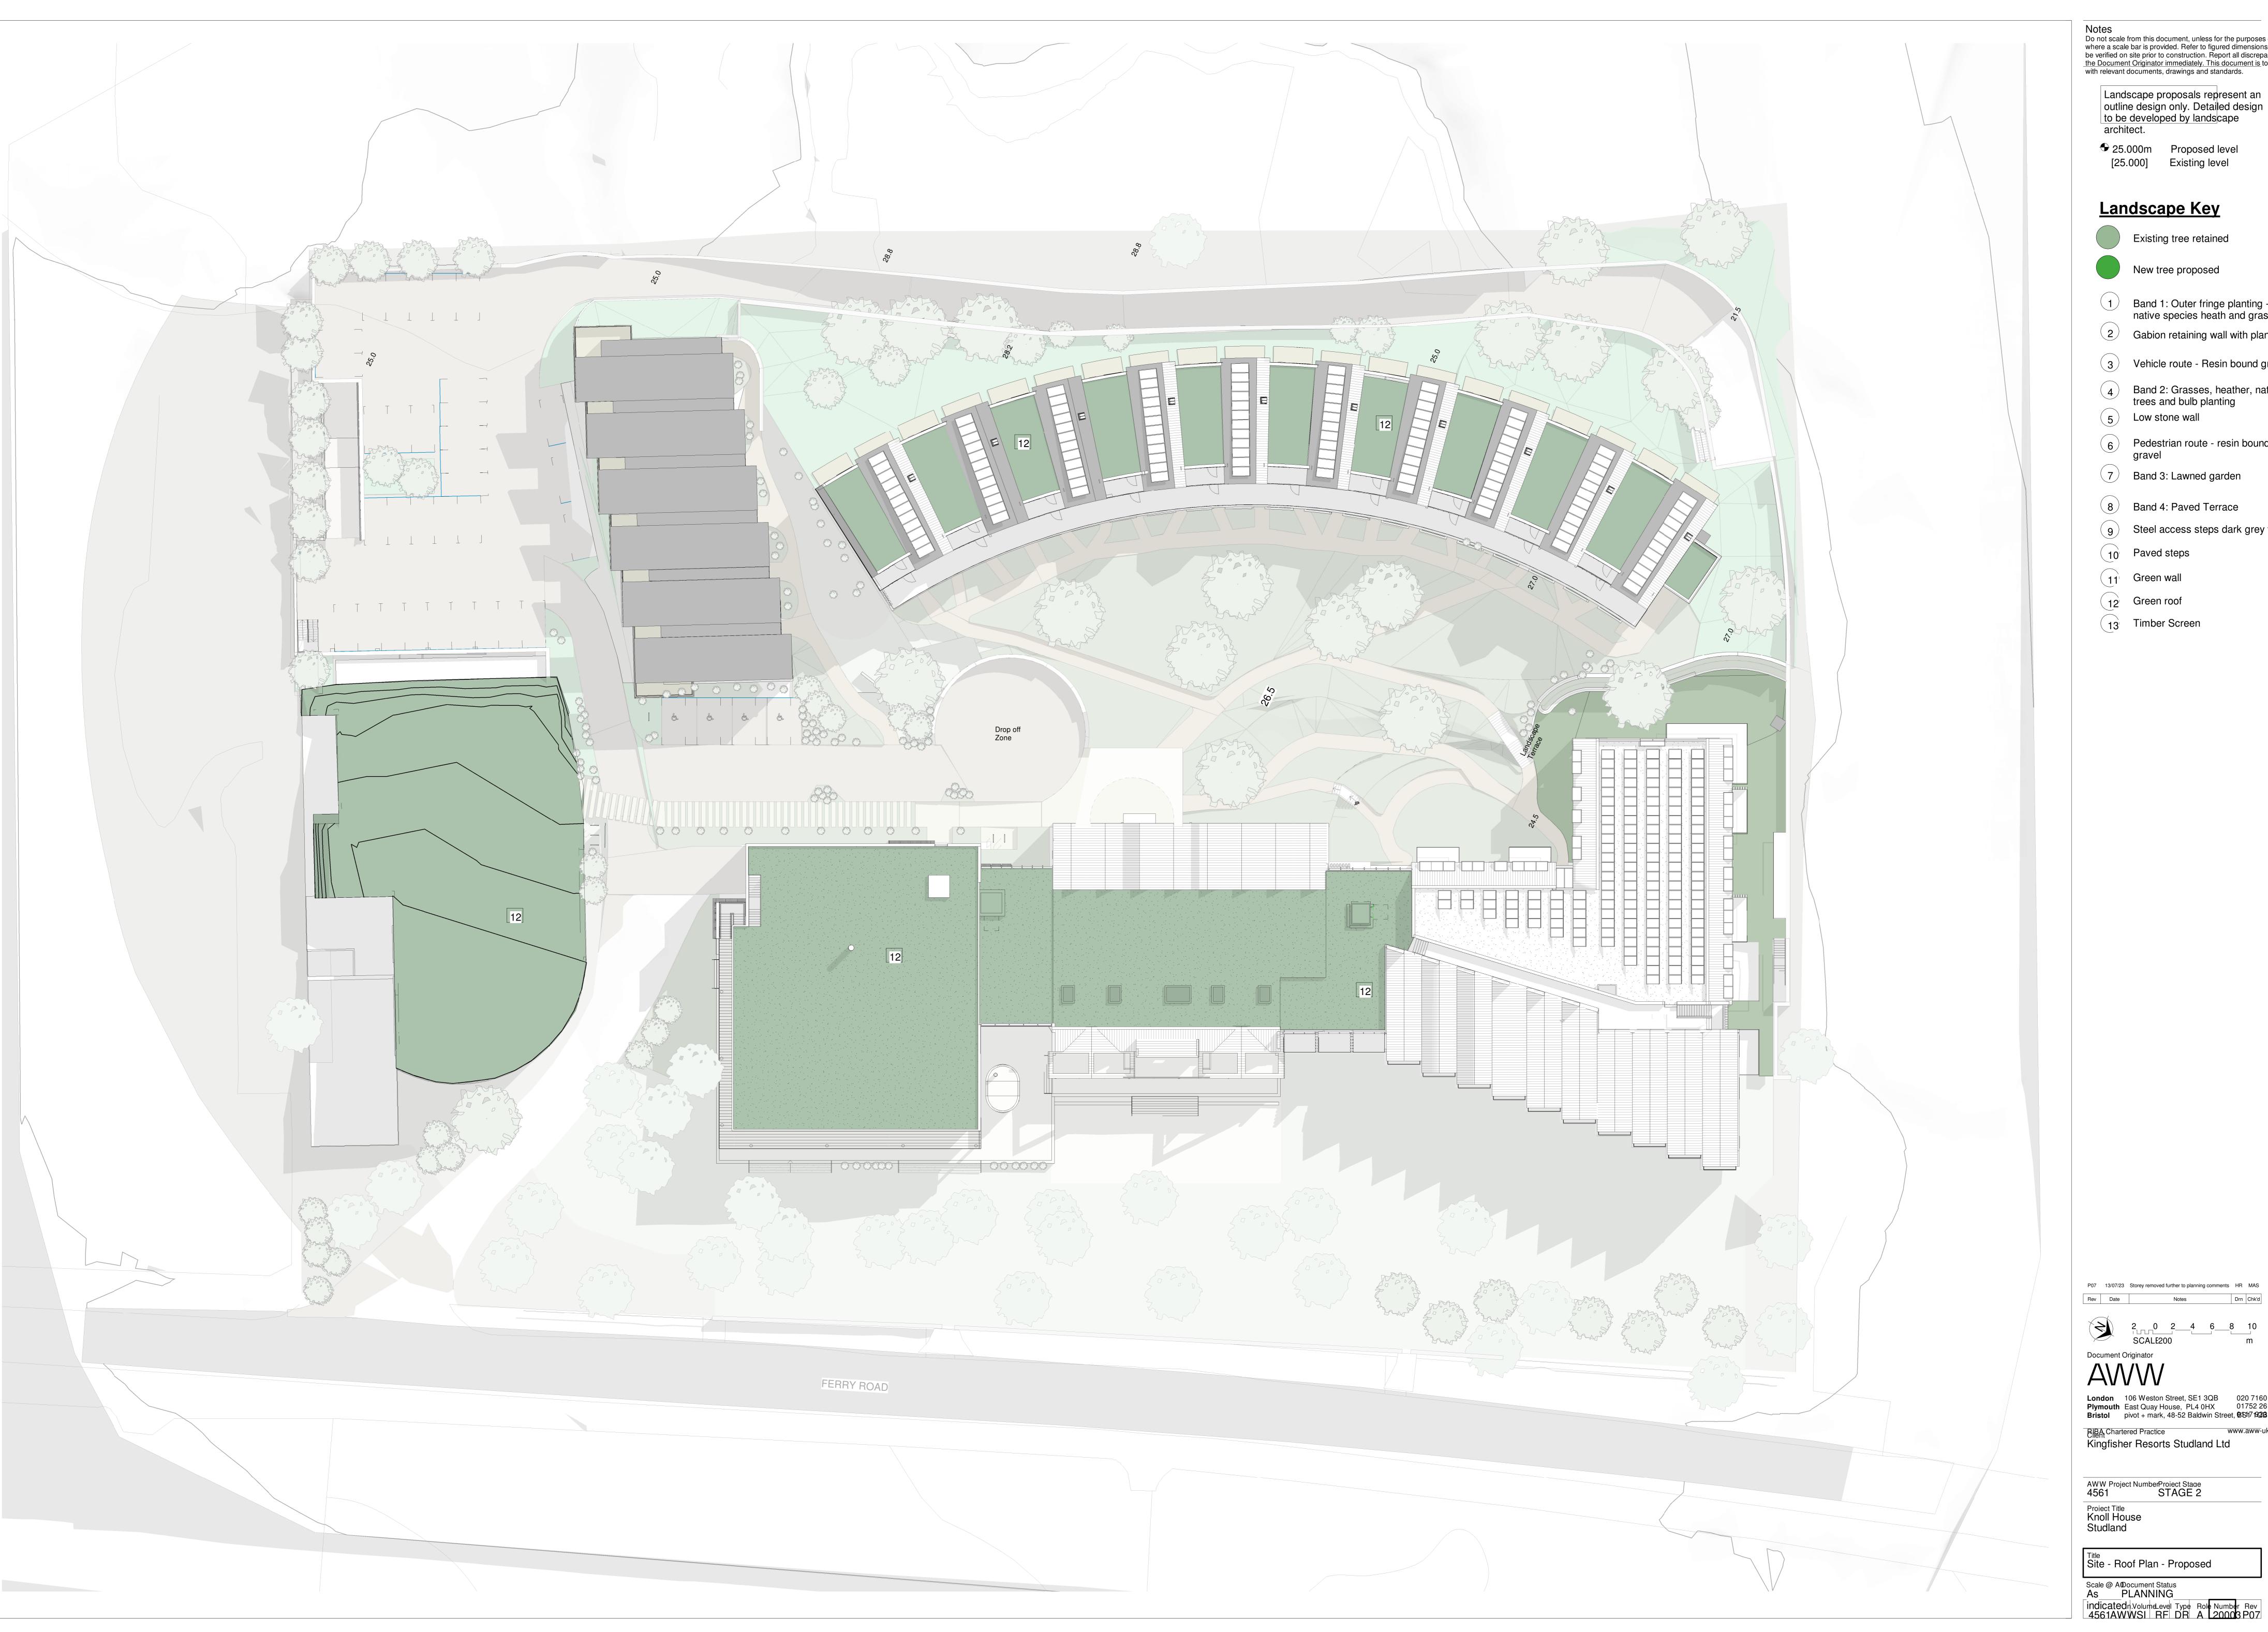

Landscape proposals represent an outline design only. Detailed design to be developed by landscape architect.

◆ 25.000m Proposed level [25.000] Existing level

## Landscape Key

Existing tree retained

Band 1: Outer fringe planting - native species heath and grasslar

2 Gabion retaining wall with planting

3 Vehicle route - Resin bound grave

Band 2: Grasses, heather, native trees and bulb planting

6 Pedestrian route - resin bound

8 Band 4: Paved Terrace

Steel access steps dark grey finis

12 Green roof

13 Timber Screen

P07 13/07/23 Storey removed further to planning comments HR MAS

 London
 106 Weston Street, SE1 3QB
 020 7160 6000

Title Site - Roof Plan - Proposed

Scale @ ADocument Status
As PLANNING